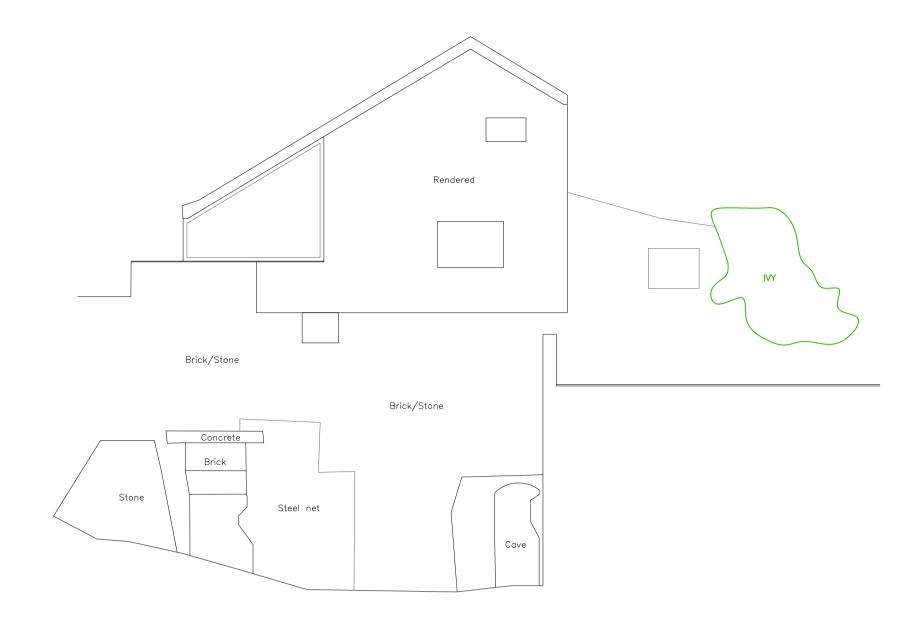

PROPOSED CLIFF FACE ELEVATION SCALE 1:100 @ A1





## **PROPOSED ELEVATION 3** SCALE 1:100 @ A1

**PROPOSED ELEVATION 4** SCALE 1:100 @ A1

0 1 2 3 4 5 6 7 8 9 10 metres (for 1:100 original)

| г |      | 1        |       |                                                           |   |           |
|---|------|----------|-------|-----------------------------------------------------------|---|-----------|
|   | Rev: | Date:    | Init: | Note:                                                     | © | Copyright |
| ŀ | ٨    | 20.09.10 |       | Flay 2.8.4 revised to include proposed external stairage- |   |           |
|   | A    | 20.08.19 | JC    | Elev 3 & 4 revised to include proposed external staircase |   |           |
|   |      |          |       |