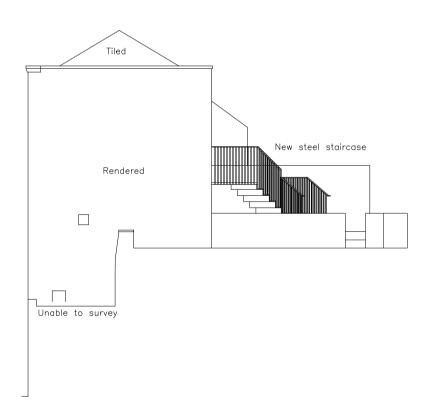

PROPOSED CLIFF FACE ELEVATION SCALE 1:100 @ A1





## **PROPOSED ELEVATION 3** SCALE 1:100 @ A1

**PROPOSED ELEVATION 4** SCALE 1:100 @ A1

0 1 2 3 4 5 6 7 8 9 10 metres (for 1:100 original)

| г |      | 1        |       |                                                           |   |           |
|---|------|----------|-------|-----------------------------------------------------------|---|-----------|
|   | Rev: | Date:    | Init: | Note:                                                     | © | Copyright |
| ŀ | ٨    | 20.09.10 |       | Flay 2.8.4 revised to include proposed external stairage- |   |           |
|   | A    | 20.08.19 | JC    | Elev 3 & 4 revised to include proposed external staircase |   |           |
|   |      |          |       |                                                           |   |           |
|   |