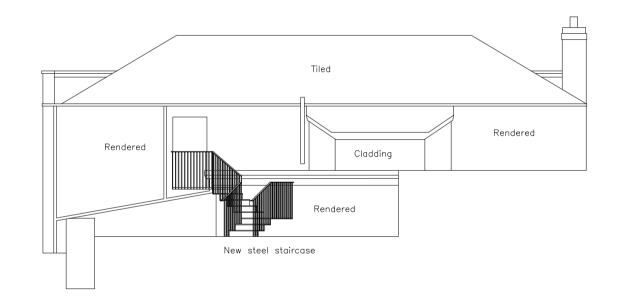

## **PROPOSED ELEVATION 3** SCALE 1:100 @ A1

**PROPOSED ELEVATION 4** SCALE 1:100 @ A1

0 1 2 3 4 5 6 7 8 9 10 metres (for 1:100 original)

| г |      | 1        |       |                                                           |   |           |
|---|------|----------|-------|-----------------------------------------------------------|---|-----------|
|   | Rev: | Date:    | Init: | Note:                                                     | © | Copyright |
| ŀ | ٨    | 20.09.10 |       | Flay 2.8.4 revised to include proposed external stairage- |   |           |
|   | A    | 20.08.19 | JC    | Elev 3 & 4 revised to include proposed external staircase |   |           |
|   |      |          |       |                                                           |   |           |
|   |      |          |       |                                                           |   |           |
|   |      |          |       |                                                           |   |           |
|   |      |          |       |                                                           |   |           |
|   |      |          |       |                                                           |   |           |
|   |      |          |       |                                                           |   |           |
|   |      |          |       |                                                           |   |           |
|   |      |          |       |                                                           |   |           |
|   |      |          |       |                                                           |   |           |
|   |      |          |       |                                                           |   |           |
|   |      |          |       |                                                           |   |           |
|   |      |          |       |                                                           |   |           |
|   |      |          |       |                                                           |   |           |
|   |      |          |       |                                                           |   |           |
|   |      |          |       |                                                           |   |           |
|   |      |          |       |                                                           |   |           |
|   |      |          |       |                                                           |   |           |
|   |      |          |       |                                                           |   |           |
|   |      |          |       |                                                           |   |           |