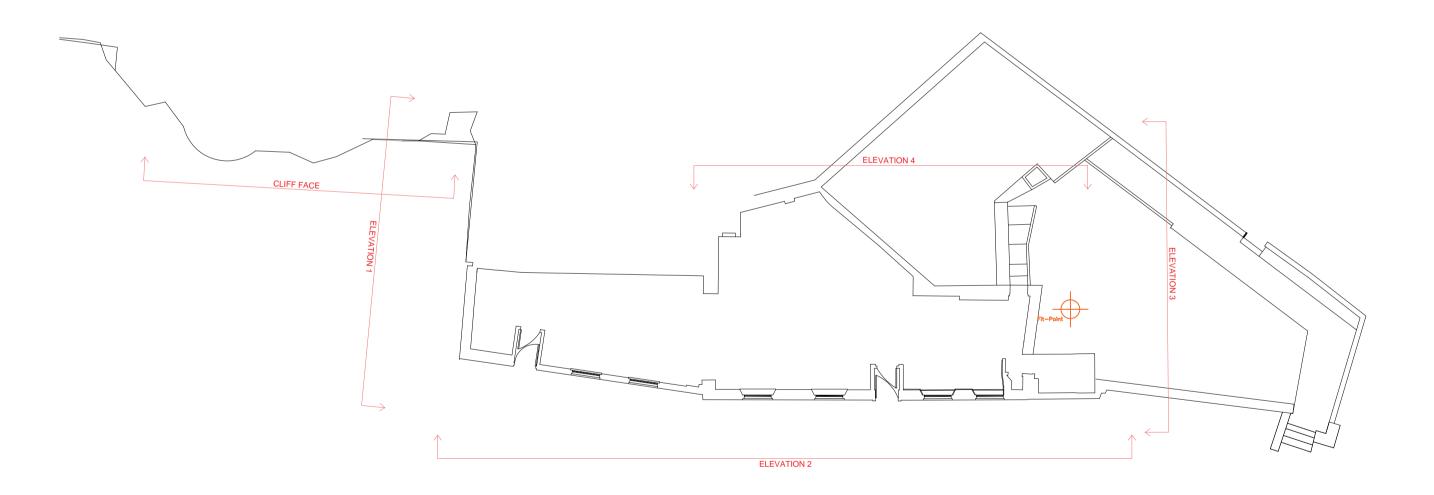

## PLAN LAYOUT - NTS

PROPOSED CLIFF FACE ELEVATION SCALE 1:100 @ A1

## PROPOSED ELEVATION 1 SCALE 1:100 @ A1

## PROPOSED ELEVATION 2 SCALE 1:100 @ A1

## **PROPOSED ELEVATION 3** SCALE 1:100 @ A1

**PROPOSED ELEVATION 4** SCALE 1:100 @ A1

0 1 2 3 4 5 6 7 8 9 10 metres (for 1:100 original)

| г |      | 1        |       |                                                           |   |           |
|---|------|----------|-------|-----------------------------------------------------------|---|-----------|
|   | Rev: | Date:    | Init: | Note:                                                     | © | Copyright |
| ŀ | ٨    | 20.09.10 |       | Flay 2.8.4 revised to include proposed external stairage- |   |           |
|   | A    | 20.08.19 | JC    | Elev 3 & 4 revised to include proposed external staircase |   |           |
|   |      |          |       |                                                           |   |           |
|   |      |          |       |                                                           |   |           |
|   |      |          |       |                                                           |   |           |
|   |      |          |       |                                                           |   |           |
|   |      |          |       |                                                           |   |           |
|   |      |          |       |                                                           |   |           |
|   |      |          |       |                                                           |   |           |
|   |      |          |       |                                                           |   |           |
|   |      |          |       |                                                           |   |           |
|   |      |          |       |                                                           |   |           |
|   |      |          |       |                                                           |   |           |
|   |      |          |       |                                                           |   |           |
|   |      |          |       |                                                           |   |           |
|   |      |          |       |                                                           |   |           |
|   |      |          |       |                                                           |   |           |
|   |      |          |       |                                                           |   |           |
|   |      |          |       |                                                           |   |           |
|   |      |          |       |                                                           |   |           |
|   |      |          |       |                                                           |   |           |